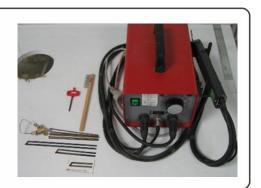

## Thermocutter - Industrial

Designed for an intensive use, the Industrial thermocutter makes your cutting process easier and safer. The interchangeable blades offer a large range of operations, from a flexible foam to the toughest plastics. For cutting, slicing or shaping purposes, it will be the perfect complement to our automatic equipments.

#### **ADVANTAGES**

- Easy and clean cuts: noiseless and dust-free
- Accurate and safe operations
- ) Interchangeable blades, through a simple handling
- Cutting up to a 20 cm thick material
- 1 year warranty
- ) CE standard

#### **TECHNOLOGY**

- Hot blade / hot knife tool
- Adjustable potentiometer CUTTING CAPACITY
- Maximum depth = 20 cm TOTAL WEIGHT
- 11 kg

#### **POWER**

- 4000 W
- **FREQUENCY**
- 50 / 60 HZ
- **VOLTAGE**
- 230 VAC or 115 VAC

3 blades - length 5 cm: double-edged

3 blades - length 10 cm: double-edged

3 blades - length 20 cm: double-edged

1 support for preshaped blades

10 shapeable blades - length 10 cm

Feel free to **contact us** for specific requests or for more information.

**Video demo** on the following link from our Youtube channel: