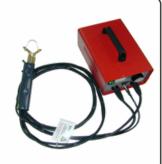

## Thermocutter - Industrial

Designed for an intensive use, the Industrial thermocutter makes your cutting process easier and safer. The interchangeable blades offer a large range of operations, from a flexible foam to the toughest plastics. For cutting, slicing or shaping purposes, it will be the perfect complement to our automatic equipments.

#### **TECHNOLOGY**

- Hot blade / hot knife tool
- Adjustable potentiometer CUTTING CAPACITY
- Maximum depth = 20 cm TOTAL WEIGHT
- 11 kg

#### **POWER**

- 4000 W
- **FREQUENCY**
- 50 / 60 HZ
- **VOLTAGE**
- 230 VAC or 115 VAC

3 blades - length 5 cm: double-edged

3 blades - length 10 cm: double-edged

3 blades - length 20 cm: double-edged

1 support for preshaped blades