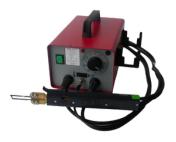

## Thermocutter - Industrial

Designed for an intensive use, the Industrial thermocutter makes your cutting process easier and safer. The interchangeable blades offer a large range of operations, from a flexible foam to the toughest plastics. For cutting, slicing or shaping purposes, it will be the perfect complement to our automatic equipments.

#### **TECHNOLOGY**

- Hot blade / hot knife tool
- Adjustable potentiometer CUTTING CAPACITY
- Maximum depth = 20 cm TOTAL WEIGHT
- 11 kg

#### SAFETY

- Controlled by pushbutton
- **SECURITY**
- Power controller