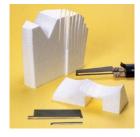

#### **POWER**

- 4000 W
- **FREQUENCY**
- 50 / 60 HZ
- **VOLTAGE**
- 230 VAC or 115 VAC

3 blades - length 5 cm: double-edged

3 blades - length 10 cm: double-edged

3 blades - length 20 cm: double-edged

1 support for preshaped blades

10 shapeable blades - length 10 cm

Feel free to **contact us** for specific requests or for more information.

**Video demo** on the following link from our Youtube channel: