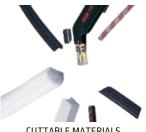

# CR()MA cutting machine



# Thermocutter - Basic



Essential for any work with foams, the CROMA Thermocutter offers easy and clean cuts in safe conditions.

Thanks to the various adaptable blades offered with the tool, you can freely adjust your cut and shape the material as you wish.





### **ADVANTAGES**

- Easy and clean cuts: noiseless and dust-free
- ) Accurate and safe operations
- Interchangeable blades, through a simple handling
- Cutting up to a 10 cm thick material
- Lightweight and transportable tool, with the integrated transformer
- 1 year warranty
- ) CE standard



## **TECHNICAL DATA**



**CUTTABLE MATERIALS** 



#### **TECHNOLOGY**

- · Hot blade / hot knife tool **HEATING**
- Adjustable wheel
- CUTTING CAPACITY
- Maximum depth = 10 cm **WEIGHT**
- 0.3 kg

#### **CABLE LENGTH**

- 3 meters, directly connected to your power outlet
- CONDITIONS OF USE
- 0°C to 50°C

#### **SAFETY**

• Controlled by pushbutton

#### **SECURITY**

- Self-stop: avoids any overheating
- **POWER**
- 150 W

#### **FREQUENCY**

- 50 / 60 HZ
- **VOLTAGE**
- 230 VAC or 115 VAC

# ACCESSORIES INCLUDED



1 blade - length 1.5 cm + 1 blade - length 3 cm: single-edged

1 blade - length 5 cm + 1 blade - length 10 cm: double-edged

1 support for preshaped blades

10 shapeable blades - length 10 cm



Feel free to **contact us** for specific requests or for more information.

**Video demo** on the follo