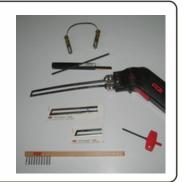

# ACCESSORIES INCLUDED

1 blade - length 1.5 cm + 1 blade - length 3 cm: single-edged

1 blade - length 5 cm + 1 blade - length 10 cm: double-edged

1 support for preshaped blades

10 shapeable blades - length 10 cm