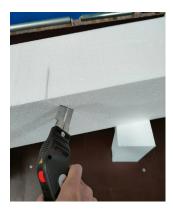

# Thermocutter - Basic

Essential for any work with foams, the CROMA Thermocutter offers easy and clean cuts in safe conditions.

Thanks to the various adaptable blades offered with the tool, you can freely adjust your cut and shape the material as you wish.

### **ADVANTAGES**

- Easy and clean cuts: noiseless and dust-free
- ) Accurate and safe operations
- Interchangeable blades, through a simple handling
- Cutting up to a 10 cm thick material
- Lightweight and transportable tool, with the integrated transformer
- 1 year warranty
- ) CE standard

#### **TECHNOLOGY**

- · Hot blade / hot knife tool **HEATING**
- Adjustable wheel
- CUTTING CAPACITY
- Maximum depth = 10 cm **WEIGHT**
- 0.3 kg