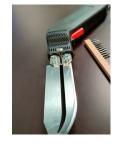

### **ADVANTAGES**

- Easy and clean cuts: noiseless and dust-free
- ) Accurate and safe operations
- Interchangeable blades, through a simple handling
- Cutting up to a 10 cm thick material
- Lightweight and transportable tool, with the integrated transformer
- 1 year warranty
- ) CE standard

# ACCESSORIES INCLUDED

1 blade - length 1.5 cm + 1 blade - length 3 cm: single-edged

1 blade - length 5 cm + 1 blade - length 10 cm: double-edged

1 support for preshaped blades

10 shapeable blades - length 10 cm